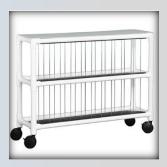

## **Storage Chart System**

| Technical Data   |                |
|------------------|----------------|
| Height:          | 37"            |
| Width:           | 48"            |
| Depth:           | 14.5"          |
| Weight:          | 50 lbs         |
| Ship Weight:     | 55 lbs         |
| Shipping Method: | Common Carrier |

| Ordering Options |
|------------------|
| NCR20 L          |

These attractive and affordable mobile notebook chart racks allow you to store and transport charts easily throughout your facility for:

- Doctor rounds
- Care planning meetings
- UR meetings
- Therapy areas

## **Features:**

- Our system accommodates notebook ring binder charts
- For binder back width of 2.75" up to 4"
- Holds 20 ring binders
- Superior dual-wheel 3" casters, two locking
- An attractive lock system is optional